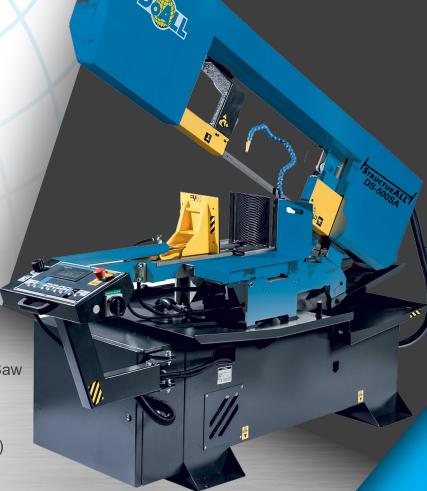

## DS-500SA

is the "utility infielder" of saws, designed to fill multiple roles within your business.

## **FEATURES INCLUDE:**

- DS-500SA Dual-Miter Semi-Automatic Band Saw
- Variable Vise Pressure Control
- LED Work Light
- Mist-Style Band Lubrication
- Machine Capacity: 14"H x 20"W (360x500mm)
- Round Tube: 15"(380mm)
- 60° Miter Capability
- Production Level: Intermittent